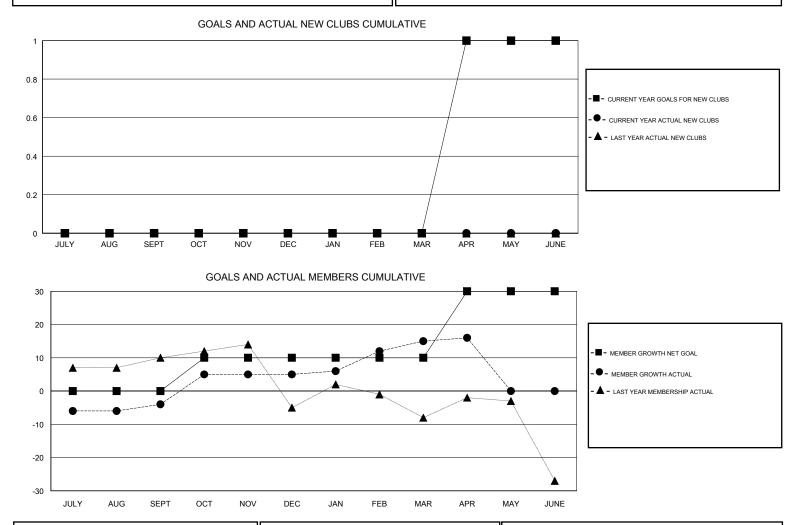

#### GMT CA

| Clubs                 |               |           |               | Members               |                           |                         |                                                    |
|-----------------------|---------------|-----------|---------------|-----------------------|---------------------------|-------------------------|----------------------------------------------------|
| RESULTS FOR 2017-2018 |               |           |               | RESULTS FOR 2017-2018 |                           |                         |                                                    |
| QUARTER               | NEW CLUB GOAL | NEW CLUBS | DROPPED CLUBS | QUARTER               | MEMBER GROWTH NET<br>GOAL | MEMBER GROWTH<br>ACTUAL | DROPPED<br>MEMBERS ACTUAL<br>(including transfers) |
| JULY/AUG/SEPT         | 0             | 0         | 0             | JULY/AUG/SEPT         | 0                         | 16                      | 19                                                 |
| OCT/NOV/DEC           | 0             | 0         | 0             | OCT/NOV/DEC           | 10                        | 27                      | 17                                                 |
| JAN/FEB/MAR           | 0             | 0         | 0             | JAN/FEB/MAR           | 0                         | 43                      | 21                                                 |
| APR/MAY/JUNE          | 1             | 0         | 0             | APR/MAY/JUNE          | 20                        | 6                       | 4                                                  |